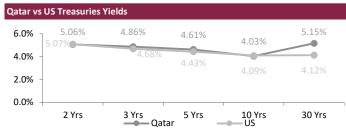

#### **SOVEREIGN YIELD CURVES & CDS SPREAD**

Source: Refinitiv Eikon, Investing.com

| 5 Years CDS | Spread   | 6M Change |
|-------------|----------|-----------|
| US          | 32.6     | 13.6      |
| UK          | 22.6     | 5.6       |
| Germany     | 15.0     | 0.0       |
| France      | 22.5     | (2.5)     |
| Italy       | 90.1     | (61.8)    |
| Greece      | 95.3     | (73.4)    |
| Russia      | 13,775.2 | 0.0       |
| Japan       | 24.2     | 2.0       |

| 5 Years CDS  | Spread 6N | ∕I Change |
|--------------|-----------|-----------|
| Turkey       | 565.5     | (250.1)   |
| Brazil       | 227.9     | (41.0)    |
| Egypt        | 921.4     | (96.2)    |
| Abu Dhabi    | 42.7      | (6.9)     |
| Bahrain      | 233.5     | (42.9)    |
| Dubai        | 76.2      | (43.7)    |
| Qatar        | 46.1      | (4.5)     |
| Saudi Arabia | 64.9      | 11.8      |