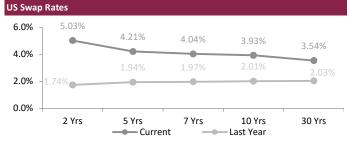

# **INTERBANK OFFERING & US SWAP RATES**

| Duration | Overnight | 1 Week | 1 Month | 3 Month | 1 Year |
|----------|-----------|--------|---------|---------|--------|
| LIBOR    | 4.56      | 0.08   | 4.59    | 4.91    | 5.62   |
| EURIBOR  | (0.65)    | 2.39   | 2.38    | 2.65    | 3.58   |
| QAIBOR   | 5.05      | 5.15   | 5.25    | 5.35    | 5.75   |
| SAIBOR   | 5.11      | 5.04   | 5.19    | 5.61    | 5.86   |
| EIBOR    | 4.47      | 4.59   | 4.76    | 4.60    | 5.19   |
| BMIBOR   | 5.33      | 5.57   | 6.30    | 6.30    | 6.73   |
| KIBOR    | 2.50      | 3.75   | 3.94    | 4.25    | 4.69   |