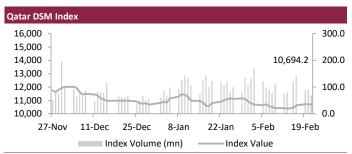

#### Qatar

The Qatari index dropped 0.2%, hit by the Dukhan Bank (-31.2%) and the Qatar Cinema & Film Distributing (-9.9%) were the top losers of the day. Out of the 50 traded stocks, 9 advanced, 39 declined and 2 remained unchanged. Total traded volume in the market was lower than the previous trading session. The Transportation index up 2.6% and the Telecoms index advanced by 0.1% while Insurance index declined by 1.4%.